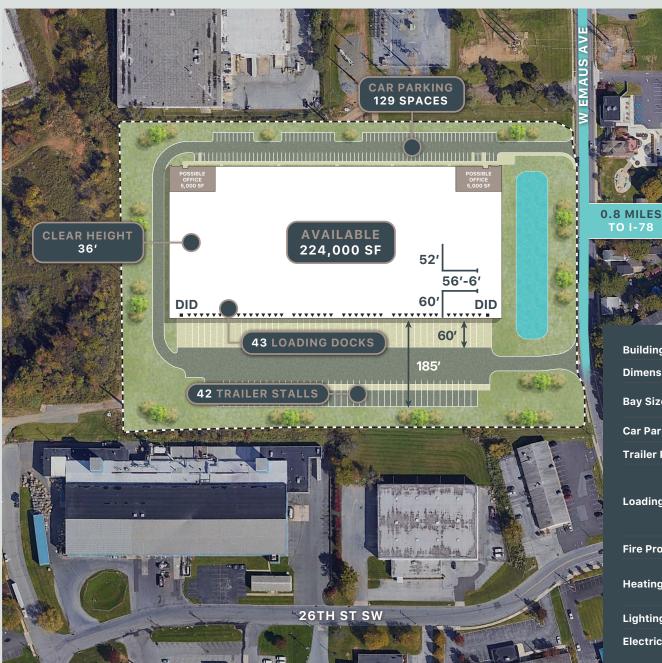

**Car Parking** 

**Trailer Parking** 

**Loading Docks** 

**Fire Protection** 

**Heating & Ventilation** 

Lighting

**Electrical Service** 

224,000 SF

320' x 700'

- Typical: 52' x 56'-6"
- Loading Bay: 60' x 56'-6"

129 Spaces

42 Spaces

43 Docks

- 9' x 10' Overhead Doors
- 6' x 8' Mechanical Dock Levelers, 35,000 lb
- Dock Seals
- Dock Bumpers

**ESFR** 

- · Gas-fired Heaters
- 55°F [+/- 2°F] Inside, 10°F Outside
- · Ventilation per Code

Interior and exterior LED fixtures

2,000 AMP Service/480 V