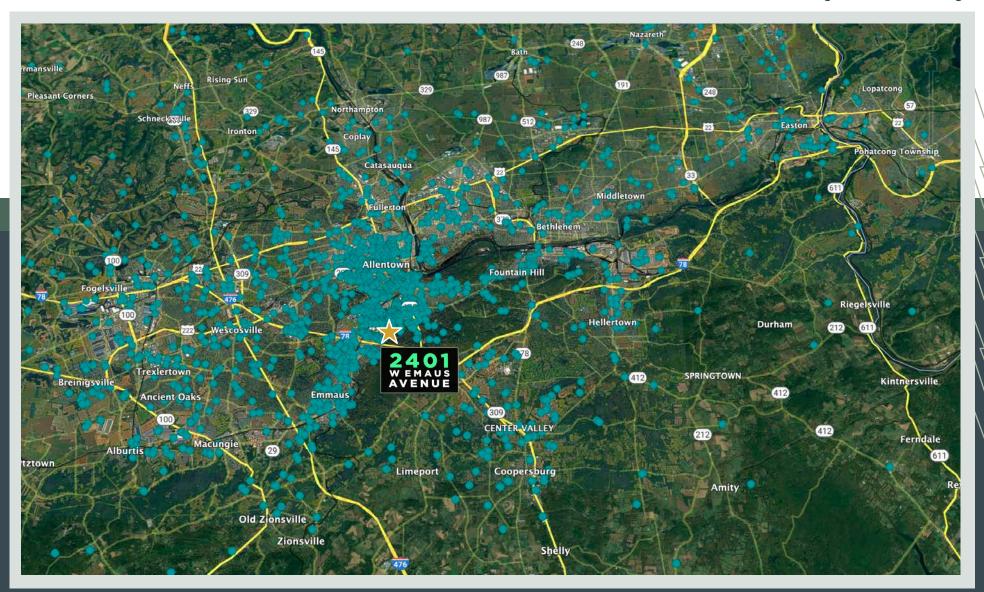

## ORIGINS & DESTINATIONS

## **TRAILING 12 MONTHS**

GPS Enabled Cell Phone Data Tracked through I-78 Interchange

CBRE evaluated the past 12 months of cell phone activity that passed through Exit 57 of I-78 to show the majority of visited locations coming to and from the site. Data is anonymous and is extracted from all cell phones that have locations services enabled. This data is an accurate visual depiction of both labor access and consumer outbound reach within the Lehigh Valley.

# **LOCATION**