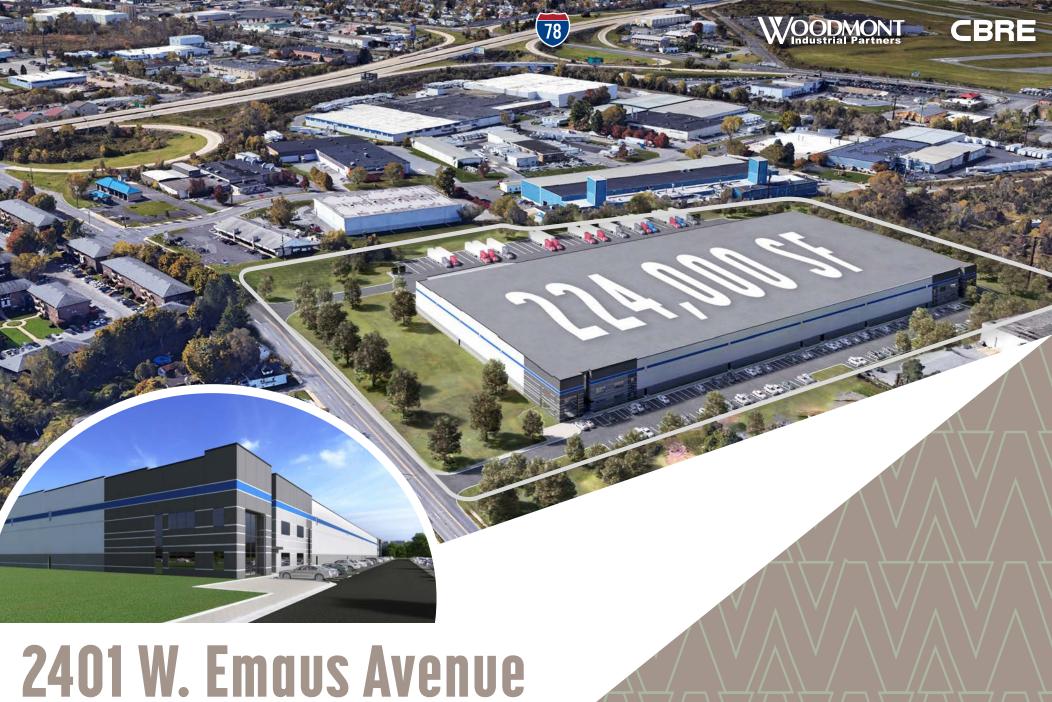

ALLENTOWN, PA

**FOR LEASE** 

**READY FOR OCCUPANCY 2024** 

# INFILL REDEVELOPMENT OPPORTUNITY

**IMMEDIATE** ACCESS TO I-78

**ACCESSIBLE** BY PUBLIC TRANSIT

**THRIVING** INDUSTRIAL MARKET

STRONG LABOR POOL

**Building Size** 

**Dimensions** 

**Bay Sizes** 

**Car Parking** 

**Trailer Parking** 

**Loading Docks** 

**Fire Protection** 

**Heating & Ventilation** 

Lighting

**Electrical Service** 

224,000 SF