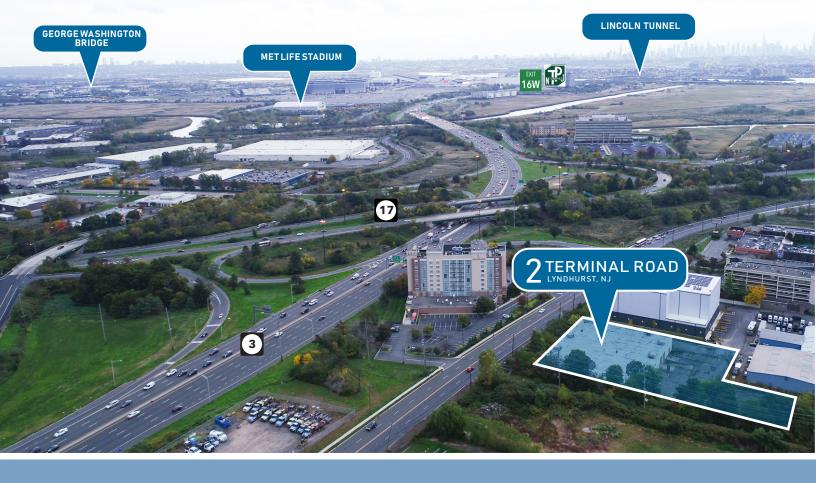

# 2 TERMINAL ROAD LYNDHURST, NJ

Situated at the intersection of Routes 3 and 17, which intersect the block, 2 Terminal Road in Lyndhurst, NJ offers 30,000 sf of efficient warehouse space with 18' ceilings, on 2.3 acres of fenced and paved land, minutes away from the NJ Turnpike (Rte. 95) and Met Life Stadium. 2 Terminal Road offers great flexibility in addressing the operational requirements of a wide array of uses. This facility is ideal for any company requiring a location with unmatched access to NYC, the Ports, as well as every major highway in the Tri-State region, while also offering secure trailer storage, ample car parking, and access to an ample labor force.