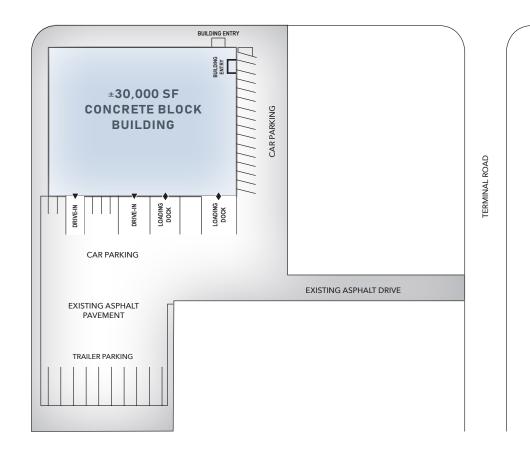

### **±30,000 SF INDUSTRIAL SPACE**

#### **PROPERTY DETAILS**

- •Fully Fenced and Paved Parking
- Ceiling Height: 18'
- ■Sprinkler System: Wet
- ■Column Spacing: 30' w x 40' d

- **■**Fully Air-Conditioned
- ■Drive-Ins: 1
- Loading Docks: 4
- ■Power: 3000a 265/460v 3-phase