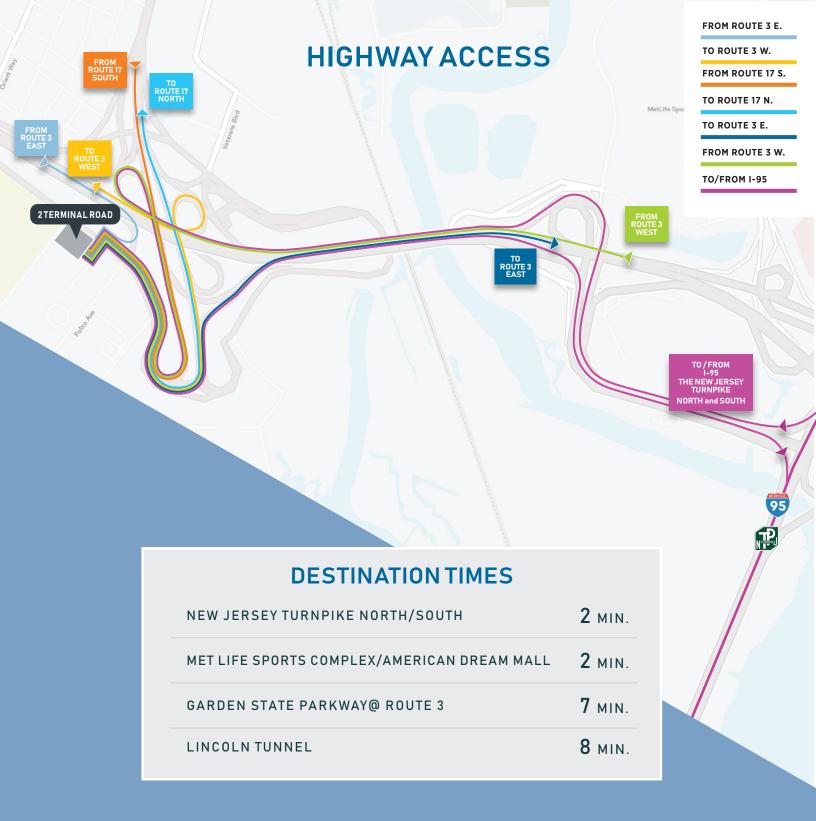

# 2 TERMINAL ROAD LYNDHURST, NJ

Situated at the intersection of Routes 3 and 17, which intersect the block, 2 Terminal Road in Lyndhurst, NJ offers 30,000 sf of efficient warehouse space with 18' ceilings, on 2.3 acres of fenced and paved land, minutes away from the NJ Turnpike (Rte. 95) and Met Life Stadium. 2 Terminal Road offers great flexibility in addressing the operational requirements of a wide array of uses. This facility is ideal for any company requiring a location with unmatched access to NYC, the Ports, as well as every major highway in the Tri-State region, while also offering secure trailer storage, ample car parking, and access to an ample labor force.