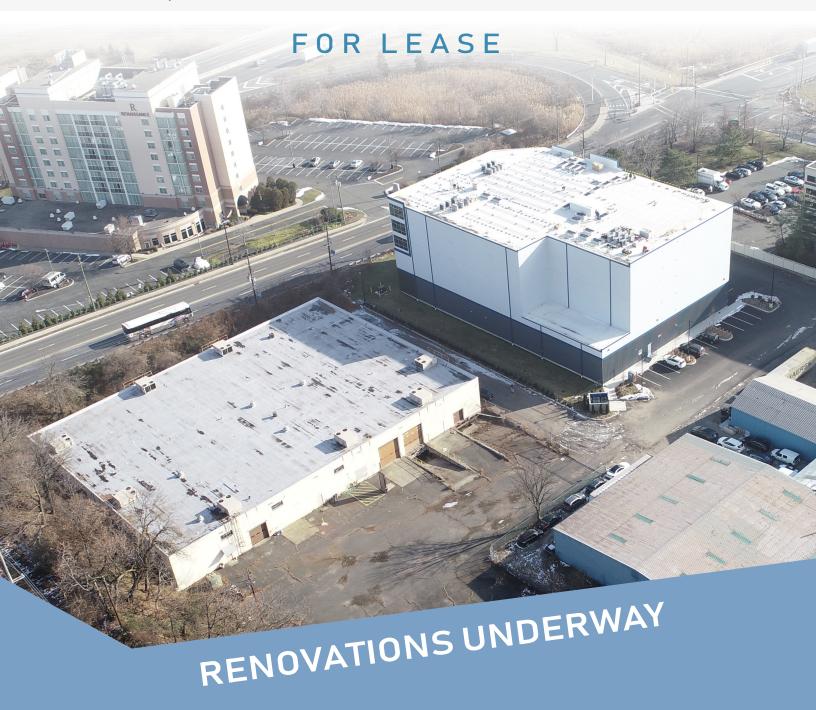

Woodmont Industrial Partners, one of the region's leading developers has acquired the property and planned a comprehensive capital improvement program, upgrading the entire premises. The improvements begin with a new roof and continue on to modernizing and/or replacing every major system including HVAC, motion sensor LED lighting, painting interior and exterior of building, as well as new paving and landscaping. Woodmont will also be creating a new front entrance, building out new office space, and additional loading doors, bringing the total up to 4 tailgate docks and 1 drive-in door.