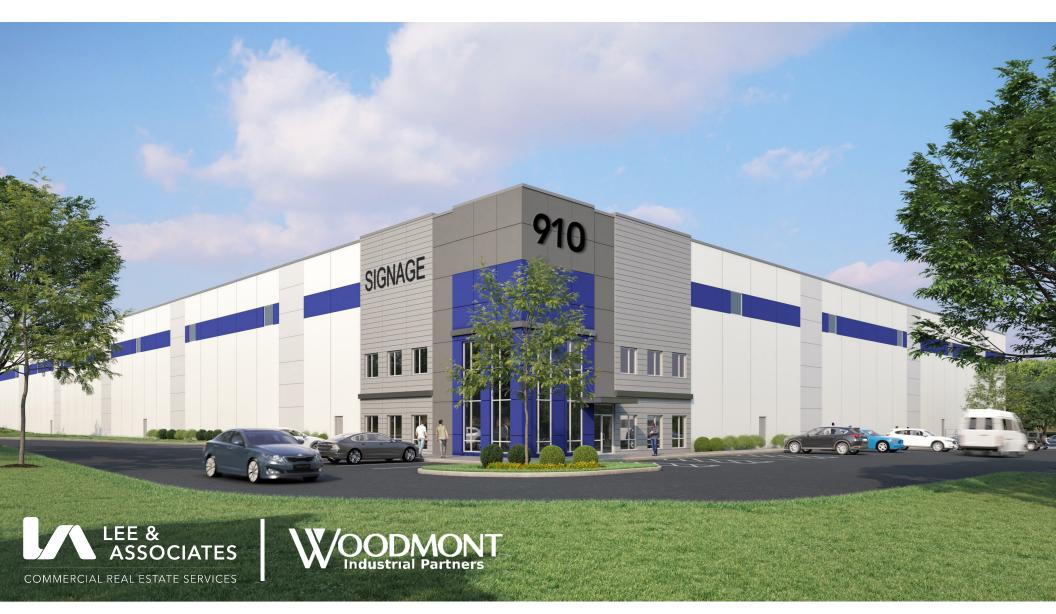

# FOR LEASE: 134,400 SF ± ALPHA, NJ



## **910 NEW BRUNSWICK AVENUE**



## **910 NEW BRUNSWICK AVENUE**



### **910 NEW BRUNSWICK AVENUE**



#### **LOCATION & ACCESS**

Located directly off of I-78, 910 New Brunswick Avenue is in one of the most sought after markets in the county. It provides collocation opportunities to the Lehigh Valley submarket, great access to FedEx and UPS parcel hubs, while being strategically closer to NJ ports and NYC Metro via toll-free I-78.

|   | 15 Minutes  |         |
|---|-------------|---------|
|   | Population: | 89,002  |
| U | Workforce:  | 71,108  |
|   | 30 Minute   |         |
|   | Population: | 474,264 |

Workforce: . . . . . . . . . 380,012







Lee Fittipaldi

Ifittipaldi@lee-associates.com 610.215.2320

#### **Drew Maffey**

drew.maffey@lee-associates.com 908.217.9746

**Yar