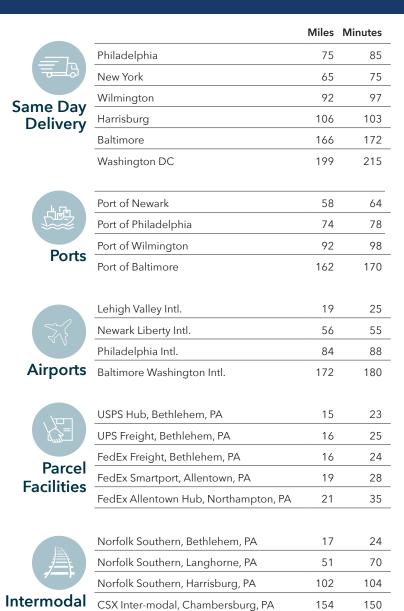

#### **LOCATION & ACCESS**

Located directly off of I-78, 910 New Brunswick Avenue is in one of the most sought after markets in the county. It provides collocation opportunities to the Lehigh Valley submarket, great access to FedEx and UPS parcel hubs, while being strategically closer to NJ ports and NYC Metro via toll-free I-78.