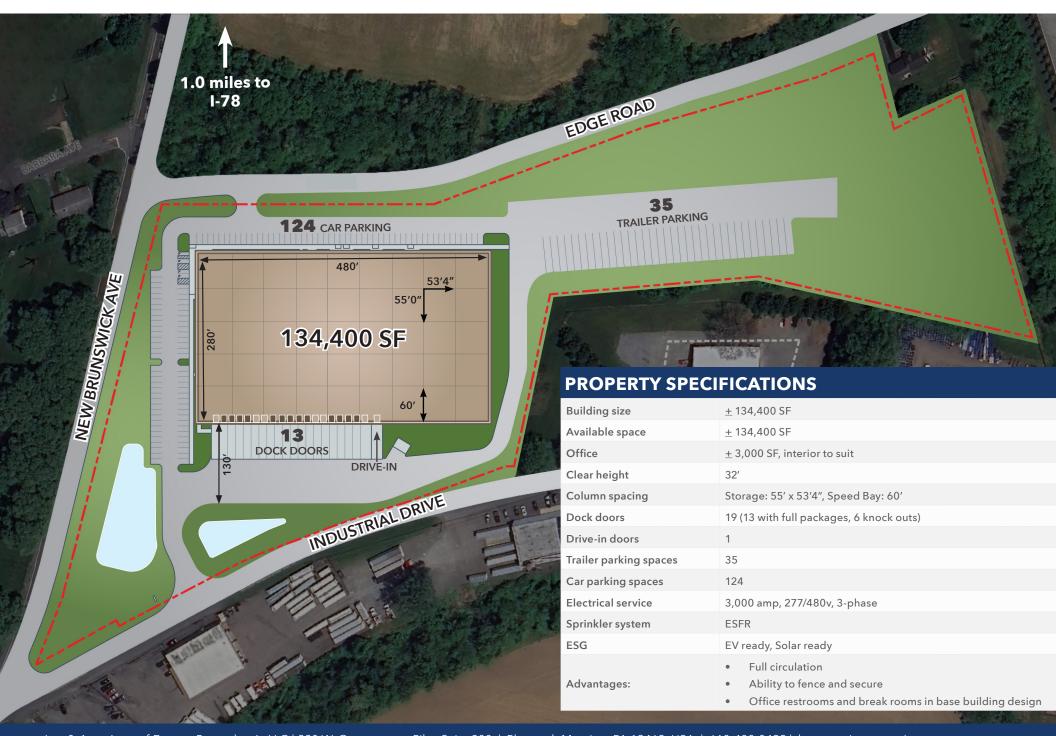

# FOR LEASE: 134,400 SF ± ALPHA, NJ



## **910 NEW BRUNSWICK AVENUE**



## **910 NEW BRUNSWICK AVENUE**



### **910 NEW BRUNSWICK AVENUE**



#### **LOCATION & ACCESS**

Located directly off of I-78, 910 New Brunswick Avenue is in one of the most sought after markets in the county. It provides collocation opportunities to the Lehigh Valley submarket, great access to FedEx and UPS parcel hubs, while being strategically closer to NJ ports and NYC Metro via toll-free I-78.

|   | 15 Minutes  |         |
|---|-------------|---------|
|   | Population: | 89,002  |
| U | Workforce:  | 71,108  |
|   | 30 Minute   |         |
|   | Population: | 474,264 |

Workforce: . . . . . . . . . 380,012







Lee Fittipaldi

Ifittipaldi@lee-associates.com 610.215.2320

#### **Drew Maffey**

drew.maffey@lee-associates.com 908.217.9746

**Yards** 

#### Brian Knowles, CCIM, SI