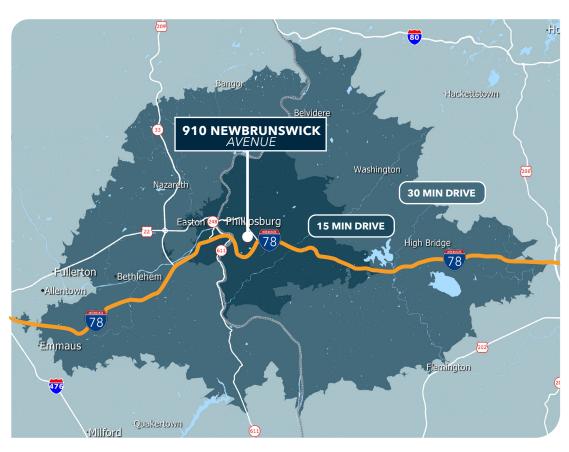

#### **LOCATION & ACCESS**

Located directly off of I-78, 910 New Brunswick Avenue is in one of the most sought after markets in the county. It provides collocation opportunities to the Lehigh Valley submarket, great access to FedEx and UPS parcel hubs, while being strategically closer to NJ ports and NYC Metro via toll-free I-78.

|   | 15 Minutes  |         |
|---|-------------|---------|
|   | Population: | 89,002  |
| U | Workforce:  | 71,108  |
|   | 30 Minute   |         |
|   | Population: | 474,264 |

Workforce: . . . . . . . . . 380,012