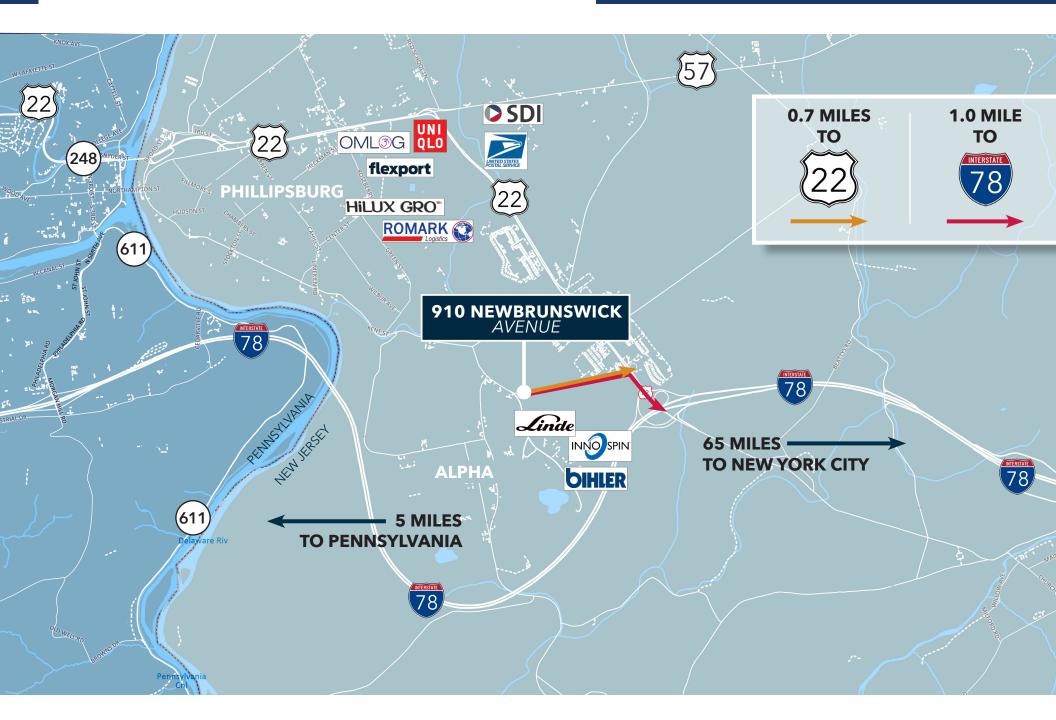

#### **LOCATION & ACCESS**

Located directly off of I-78, 910 New Brunswick Avenue is in one of the most sought after markets in the county. It provides collocation opportunities to the Lehigh Valley submarket, great access to FedEx and UPS parcel hubs, while being strategically closer to NJ ports and NYC Metro via toll-free I-78.