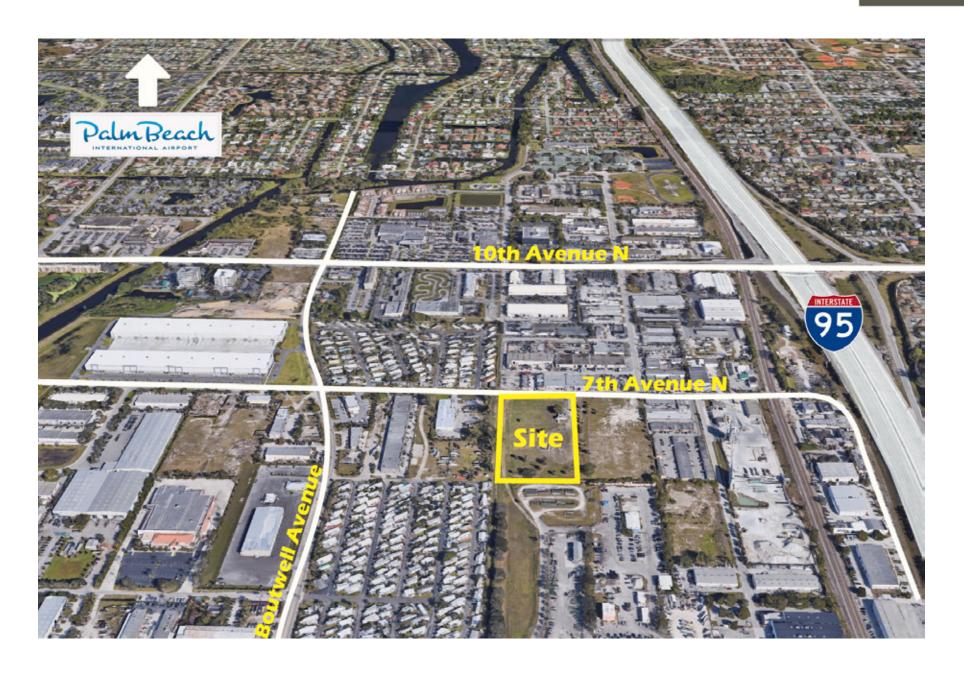

## PROPERTY AERIAL

### STRATEGIC LOCATION

10 M PORT OF PALM BEACH

3 M PALM BEACH INT'L AIRPORT

.5 M I-95

7 M TURNPIKE

## PROPERTY FEATURES

7th Avenue Logistics is located in 1939 7th avenue, Lake Worth, FL 33461 (South Florida). Providing excellent access to major South Florida road arteries such as I-95, Florida Turnpike and Dixie Highway. Ideal location for HQ distribution/warehouse users looking to relocate in Central Palm Beach County.