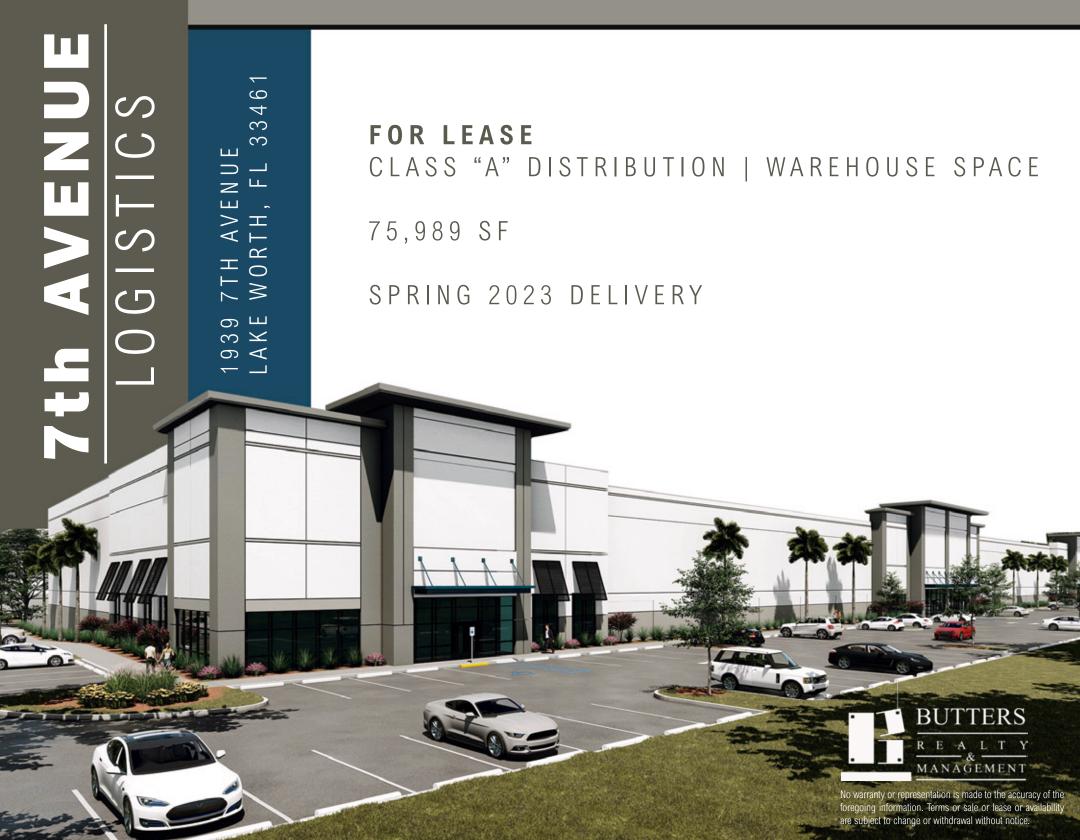

## PROPERTY FEATURES

7th Avenue Logistics is located in 1939 7th avenue, Lake Worth, FL 33461 (South Florida). Providing excellent access to major South Florida road arteries such as I-95, Florida Turnpike and Dixie Highway. Ideal location for HQ distribution/warehouse users looking to relocate in Central Palm Beach County.

#### **PROPERTY HIGHLIGHTS**

**Property Type:** Class A Distribution | Warehouse Space

**Total Size:** 75,989 SF (Divisible 7,500 SF - 75,000 SF)

**Building Depth**: 150' Depth

**Building Width**: 468' Wide

**Zoning:** I-POC (Industrial Park of Commerce)

**Docks:** (14) 9'x10' Loading Docks

**Truck Court:** 120' with 60' concrete aprons

**Parking:** 87' surface stalls

**Ramps:** (2) 12' x 14' concrete ramps

**Sprinklers:** ESFR Sprinklers

**Clear Height:** 24' Clear height

**Column Spacing:** 52' wide x 45' depth with 60' speed bay

**Availability:** Spring 2023

**Rate**: Call for details