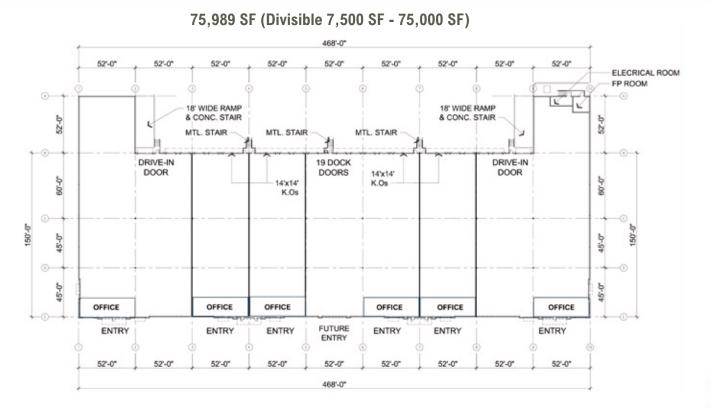

# FLOORPLAN SITE PLAN

#### **PROPERTY HIGHLIGHTS**

**Property Type:** Class A Distribution | Warehouse Space

**Total Size:** 75,989 SF (Divisible 7,500 SF - 75,000 SF)

**Building Depth**: 150' Depth

**Building Width**: 468' Wide

**Zoning:** I-POC (Industrial Park of Commerce)

**Docks:** (14) 9'x10' Loading Docks

**Truck Court:** 120' with 60' concrete aprons

**Parking:** 87' surface stalls

**Ramps:** (2) 12' x 14' concrete ramps

**Sprinklers:** ESFR Sprinklers

**Clear Height:** 24' Clear height

**Column Spacing:** 52' wide x 45' depth with 60' speed bay

**Availability:** Spring 2023

**Rate**: Call for details