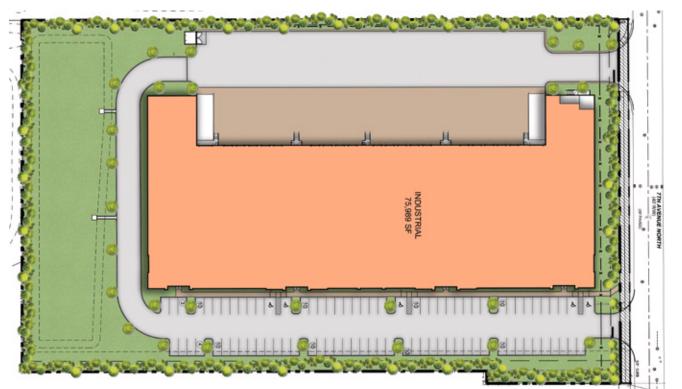

# FLOORPLAN SITE PLAN

#### **PROPERTY HIGHLIGHTS**

**Property Type:** Class A Distribution | Warehouse Space

**Total Size:** 75,989 SF (Divisible 7,500 SF - 75,000 SF)

**Building Depth**: 150' Depth

**Building Width**: 468' Wide

**Zoning:** I-POC (Industrial Park of Commerce)

**Docks:** (14) 9'x10' Loading Docks

**Truck Court:** 120' with 60' concrete aprons

**Parking:** 87' surface stalls

**Ramps:** (2) 12' x 14' concrete ramps

**Sprinklers:** ESFR Sprinklers

**Clear Height:** 24' Clear height

**Column Spacing:** 52' wide x 45' depth with 60' speed bay

**Availability:** Spring 2023

**Rate**: Call for details