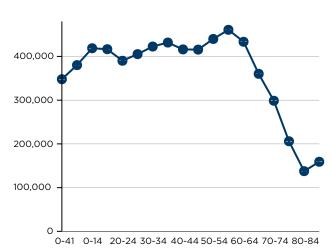

#### POPULATION BY AGE GROUP

49%
MALE POPULATION

**51%** FEMALE POPULATION

0.32%

2021-2026 POPULATION: COMPOUND ANNUAL GROWTH RATE