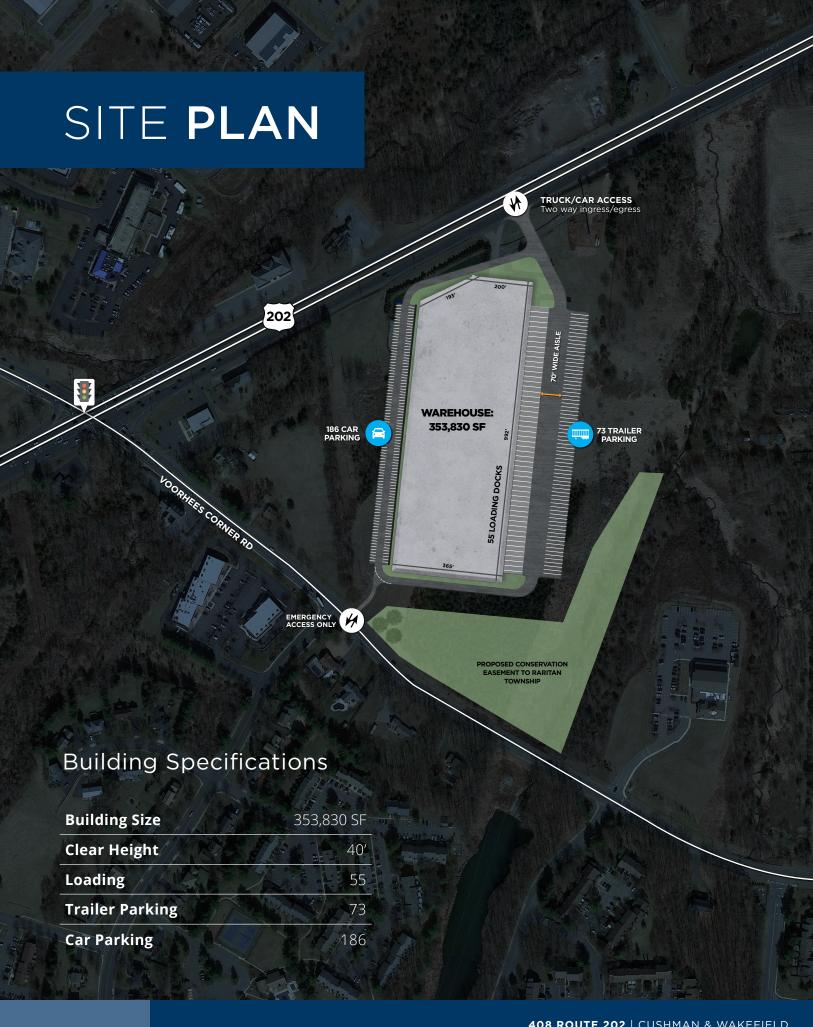

## PREFERRED REGIONAL LOCATION

| Route 202            | 0 mi    |
|----------------------|---------|
| Interstate 78        | 13.6 mi |
| Interstate 287       | 16.2 mi |
| NJ Turnpike          | 31 mi   |
| Newark Int'l Airport | 45 mi   |
| New York City        | 58 mi   |
| Port of Newark       | 47 mi   |
| Philadelphia         | 51 mi   |
| Port of Philadelphia | 47 mi   |
| Baltimore            | 149 mi  |
| Port of Baltimore    | 153 mi  |
| Washington, D.C      | 187 mi  |