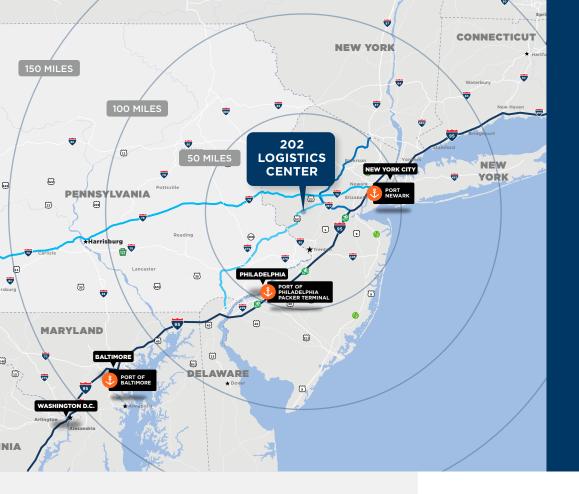

## PREFERRED REGIONAL LOCATION

| Route 202            | 0 mi    |
|----------------------|---------|
| Interstate 78        | 13.6 mi |
| Interstate 287       | 16.2 mi |
| NJ Turnpike          | 31 mi   |
| Newark Int'l Airport | 45 mi   |
| New York City        | 58 mi   |
| Port of Newark       | 47 mi   |
| Philadelphia         | 51 mi   |
| Port of Philadelphia | 47 mi   |
| Baltimore            | 149 mi  |
| Port of Baltimore    | 153 mi  |
| Washington, D.C      | 187 mi  |