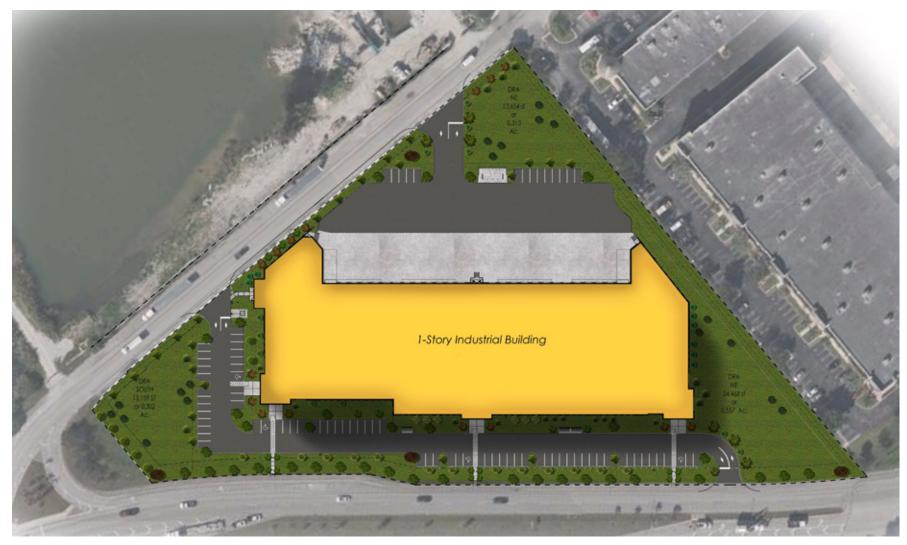

to relocate.

#### **PROPERTY HIGHLIGHTS**

**Property Type:** Class A Distribution | Warehouse Space

**Total Size:** 84,000 SF (Divisible)

**Building Depth**: 160 Feet

**Building Width**: 513 Feet

**Zoning:** OIP (Office Industrial Park)

**Docks:** (16) 9'x10' Loading Docks

**Truck Court:** 120' with 60' concrete aprons

**Parking:** 75' surface stalls

**Ramps:** (2)  $10' \times 40'$ 

**Sprinklers:** ESFR Sprinklers

Clear Height: 32' Clear height

**Column Spacing:** 51'-4" x 50' with 60' speed bay

**Availability:** Fall 2023

**Rate**: Call for details



#### STRATEGIC LOCATION

7 Miles to Boca Raton Airport

13 Miles to Fort Lauderdale Int'l Airport

12 Miles to Port Everglades

9 Miles to Sawgrass Expressway



### Floor Plan





# Renderings







## Property Site Plan





## Location Map





### For more information contact:

### Thomas J. Hotz

Senior Vice President Industrial Brokerage Services T: 954.312.2416 M: 561.389.0377 Tom@butters.com

### Brian Ahearn, CCIM

Senior Vice President Industrial Brokerage Services T: 954.361.6198 M: 954.937.4540 BAhearn@butters.com

### JC Conte, SIOR

Director Industrial Brokerage Services T: 954.418.7198 M: 954.336.8001 JCConte@butters.com



Butters Realty & Management 6820 Lyons Technology Circle #100 Coconut Creek I FL. 33073 I www.Butters.com



No warranty or representation is made to the accuracy of the foregoing information. Terms or sale or lease or availability are subject to change or withdrawal without notice.