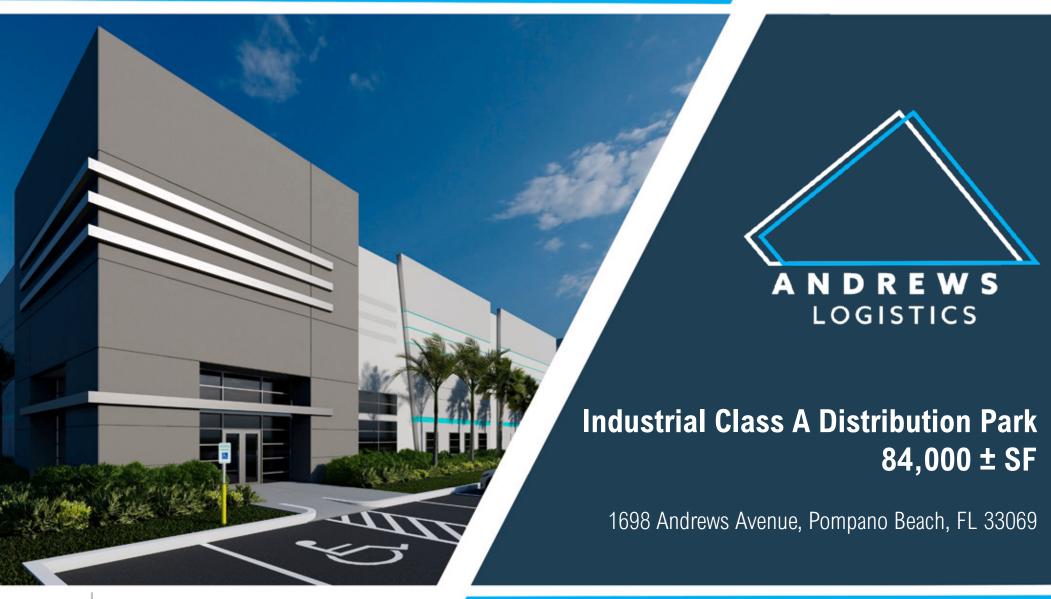

For Lease

### **Property Highlights**

Andrews Logistics is located at the corner of NW15th Avenue and N.Andrews Avenue in Broward County (SouthFlorida). Providing excellence access to major South Florida road arteries such as I-95, Florida Turnpike and Dixie Highway. Ideal location for HQ distribution/warehouse users looking to relocate.

#### **PROPERTY HIGHLIGHTS**

**Property Type:** Class A Distribution | Warehouse Space

**Total Size:** 84,000 SF (Divisible)

**Building Depth**: 160 Feet

**Building Width**: 513 Feet

**Zoning:** OIP (Office Industrial Park)