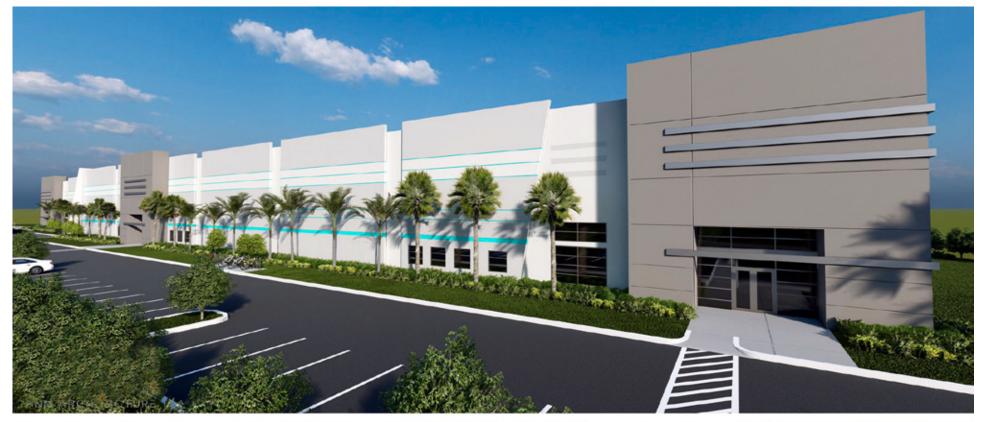

tion/warehouse users looking to relocate.

#### **PROPERTY HIGHLIGHTS**

**Property Type:** Class A Distribution | Warehouse Space

**Total Size:** 84,000 SF (Divisible)

**Building Depth**: 160 Feet

**Building Width**: 513 Feet

**Zoning:** OIP (Office Industrial Park)

**Docks:** (16) 9'x10' Loading Docks

**Truck Court:** 120' with 60' concrete aprons

**Parking:** 75' surface stalls

**Ramps:** (2)  $10' \times 40'$ 

**Sprinklers:** ESFR Sprinklers

Clear Height: 32' Clear height

**Column Spacing:** 51'-4" x 50' with 60' speed bay

**Availability:** Fall 2023

**Rate**: Call for details



#### STRATEGIC LOCATION

7 Miles to Boca Raton Airport

13 Miles to Fort Lauderdale Int'l Airport

12 Miles to Port Everglades

9 Miles to Sawgrass Expressway



### Floor Plan





# Renderings







## Property Site Plan





## Location Map





### For more information contact:

### Thomas J. Hotz

Senior Vice President Industrial Brokerage Services T: 954.312.2416 M: 561.389.0377 Tom@butters.com

### Brian Ahearn, CCIM

Senior Vice President Industrial Brokerage Services T: 954.361.6198 M: 954.937.4540 BAhearn@butters.com

### JC Conte, SIOR

Director Industrial Brokerage Services T: 954.418.7198 M: 954.336.8001 JCConte@butters.com



Butters Realty & Management 6820 Lyons Technology Circle #100 Coconut Creek I FL. 33073 I www.Butters.com



No warranty or representation is made to the accuracy of the foregoing information. Terms or sale or lease or availability are subject to change or withdrawal without notice.