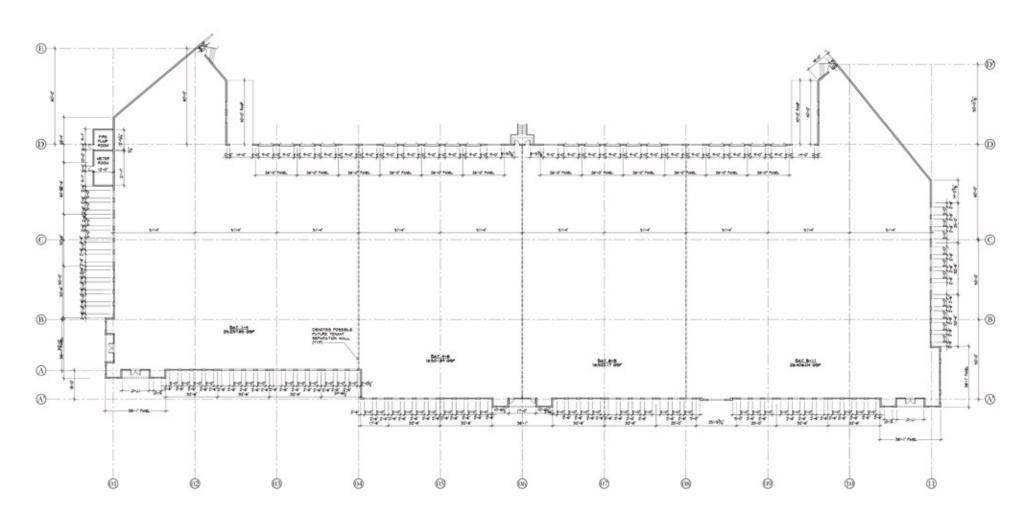

### Floor Plan

**Docks:** (16) 9'x10' Loading Docks

**Truck Court:** 120' with 60' concrete aprons

**Parking:** 75' surface stalls

**Ramps:** (2)  $10' \times 40'$ 

**Sprinklers:** ESFR Sprinklers

Clear Height: 32' Clear height

**Column Spacing:** 51'-4" x 50' with 60' speed bay

**Availability:** Fall 2023

**Rate**: Call for details