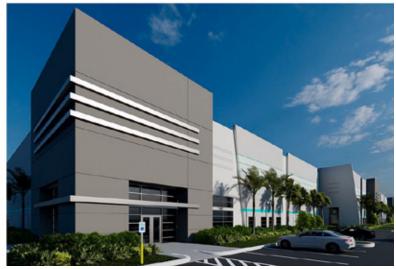

/warehouse users looking to relocate.

#### **PROPERTY HIGHLIGHTS**

**Property Type:** Class A Distribution | Warehouse Space

**Total Size:** 84,000 SF (Divisible)

**Building Depth**: 160 Feet

**Building Width**: 513 Feet

**Zoning:** OIP (Office Industrial Park)

**Docks:** (16) 9'x10' Loading Docks

**Truck Court:** 120' with 60' concrete aprons

**Parking:** 75' surface stalls

**Ramps:** (2)  $10' \times 40'$ 

**Sprinklers:** ESFR Sprinklers

Clear Height: 32' Clear height

**Column Spacing:** 51'-4" x 50' with 60' speed bay

**Availability:** Fall 2023

**Rate**: Call for details



#### STRATEGIC LOCATION

7 Miles to Boca Raton Airport

13 Miles to Fort Lauderdale Int'l Airport

12 Miles to Port Everglades

9 Miles to Sawgrass Expressway



### Floor Plan





# Renderings







## Property Site Plan





## Location Map





### For more information contact:

### Thomas J. Hotz

Senior Vice President Industrial Brokerage Services T: 954.312.2416 M: 561.389.0377 Tom@butters.com

### Brian Ahearn, CCIM

Senior Vice President Industrial Brokerage Services T: 954.361.6198 M: 954.937.4540 BAhearn@butters.com

### JC Conte, SIOR

Director Industrial Brokerage Services T: 954.418.7198 M: 954.336.8001 JCConte@butters.com



Butters Realty & Management 6820 Lyons Technology Circle #100 Coconut Creek I FL. 33073 I www.Butters.com



No warranty or representation is made to the accuracy of the foregoing information. Terms or sale or lease or availability are subject to change or withdrawal without notice.