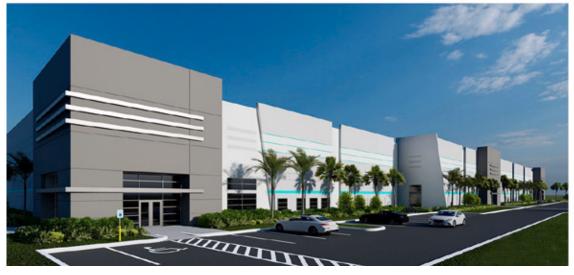

on/warehouse users looking to relocate.

#### **PROPERTY HIGHLIGHTS**

**Property Type:** Class A Distribution | Warehouse Space

**Total Size:** 84,000 SF (Divisible)

**Building Depth**: 160 Feet

**Building Width**: 513 Feet

**Zoning:** OIP (Office Industrial Park)

**Docks:** (16) 9'x10' Loading Docks

**Truck Court:** 120' with 60' concrete aprons

**Parking:** 75' surface stalls

**Ramps:** (2)  $10' \times 40'$ 

**Sprinklers:** ESFR Sprinklers

Clear Height: 32' Clear height

**Column Spacing:** 51'-4" x 50' with 60' speed bay

**Availability:** Fall 2023

**Rate**: Call for details



#### STRATEGIC LOCATION

7 Miles to Boca Raton Airport

13 Miles to Fort Lauderdale Int'l Airport

12 Miles to Port Everglades

9 Miles to Sawgrass Expressway



### Floor Plan





# Renderings







## Property Site Plan





## Location Map





### For more information contact:

### Thomas J. Hotz

Senior Vice President Industrial Brokerage Services T: 954.312.2416 M: 561.389.0377 Tom@butters.com

### Brian Ahearn, CCIM

Senior Vice President Industrial Brokerage Services T: 954.361.6198 M: 954.937.4540 BAhearn@butters.com

### JC Conte, SIOR

Director Industrial Brokerage Services T: 954.418.7198 M: 954.336.8001 JCConte@butters.com



Butters Realty & Management 6820 Lyons Technology Circle #100 Coconut Creek I FL. 33073 I www.Butters.com



No warranty or representation is made to the accuracy of the foregoing information. Terms or sale or lease or availability are subject to change or withdrawal without notice.