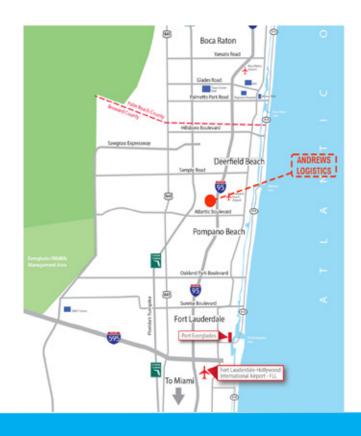

## Location Map

#### STRATEGIC LOCATION

7 Miles to Boca Raton Airport

13 Miles to Fort Lauderdale Int'l Airport

12 Miles to Port Everglades

9 Miles to Sawgrass Expressway