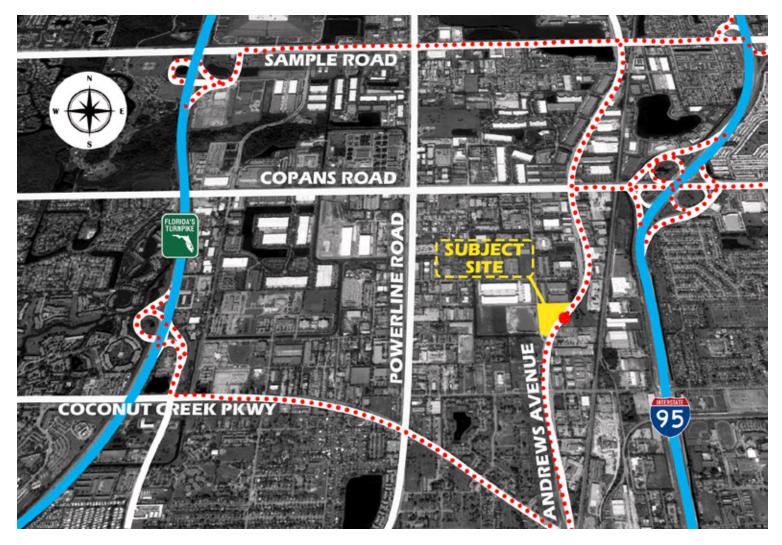

PROPERTY HIGHLIGHTS**

**Property Type:** Class A Distribution | Warehouse Space

**Total Size:** 84,000 SF (Divisible)

**Building Depth**: 160 Feet

**Building Width**: 513 Feet

**Zoning:** OIP (Office Industrial Park)

**Docks:** (16) 9'x10' Loading Docks

**Truck Court:** 120' with 60' concrete aprons

**Parking:** 75' surface stalls

**Ramps:** (2)  $10' \times 40'$ 

**Sprinklers:** ESFR Sprinklers

Clear Height: 32' Clear height

**Column Spacing:** 51'-4" x 50' with 60' speed bay

**Availability:** Fall 2023

**Rate**: Call for details



#### STRATEGIC LOCATION

7 Miles to Boca Raton Airport

13 Miles to Fort Lauderdale Int'l Airport

12 Miles to Port Everglades

9 Miles to Sawgrass Expressway



### Floor Plan





# Renderings







## Property Site Plan





## Location Map





### For more information contact:

### Thomas J. Hotz

Senior Vice President Industrial Brokerage Services T: 954.312.2416 M: 561.389.0377 Tom@butters.com

### Brian Ahearn, CCIM

Senior Vice President Industrial Brokerage Services T: 954.361.6198 M: 954.937.4540 BAhearn@butters.com

### JC Conte, SIOR

Director Industrial Brokerage Services T: 954.418.7198 M: 954.336.8001 JCConte@butters.com



Butters Realty & Management 6820 Lyons Technology Circle #100 Coconut Creek I FL. 33073 I www.Butters.com



No warranty or representation is made to the accuracy of the foregoing information. Terms or sale or lease or availability are subject to change or withdrawal without notice.